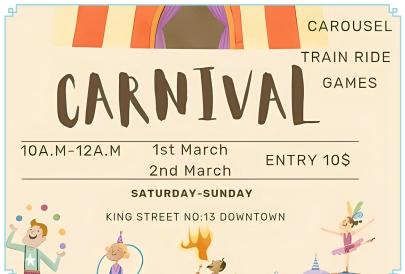

**CANDY** : I think boat swing is more interesting than train rides.

1. Who likes the train rides?

............

2. What does Candy think about boat swing?

C- Look at the poster below and answer the questions. (5X4=20 p)

| 1. What time does the carnival start? |
|---------------------------------------|
| 2. Where is the carnival?             |
| 3. How much is a ticket?              |
| 4. Is the carnival at the weekends?   |